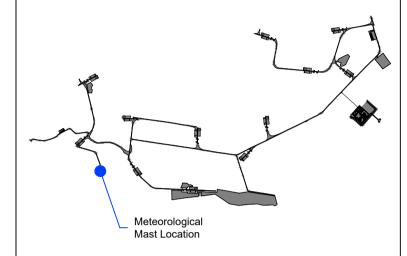

Detail B - Typical Lower Tip Height Anemometer & Wind Vane Scale 1:50

Permanent Meteorological Mast Layout Scale 1:200

DO NOT SCALE FROM THIS DRAWING. USE FIGURED DIMENSIONS IN ALL CASES. VERIFY DIMENSIONS ON SITE AND REPORT ANY DISCREPANCIES TO THE
DESIGNERS IMMEDIATELY.
THIS DRAWING TO BE READ IN CONJUNCTION WITH THE DESIGNERS
SPECIFICATION.
© THIS DRAWING IS COPYRIGHT AND MAY ONLY BE REPRODUCED WITH THE
DESIGNERS PERMISSION.