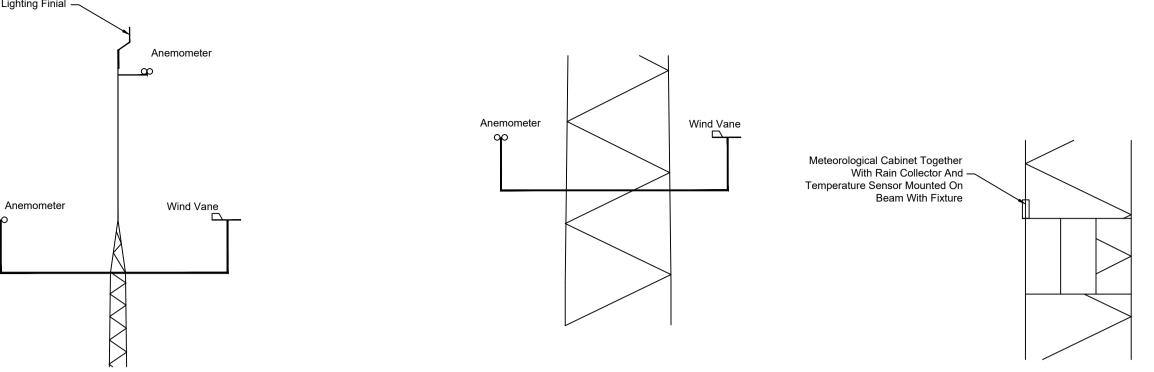

All dimensions, profiles and anemometry configuration of the meteorological mast are indicative only. The final design will depend on the mast manufacturer and instrumentation specification

Detail A - Typical Mast Head Detail Top Mounted Anemometer And Anemometer & Wind Vane Scale 1:50

Detail B - Typical Lower Tip Height Anemometer & Wind Vane Scale 1:50

Permanent Meteorological Mast Layout Scale 1:200

DO NOT SCALE FROM THIS DRAWING. USE FIGURED DIMENSIONS IN ALL CASES. VERIFY DIMENSIONS ON SITE AND REPORT ANY DISCREPANCIES TO THE
DESIGNERS IMMEDIATELY.
THIS DRAWING TO BE READ IN CONJUNCTION WITH THE DESIGNERS
SPECIFICATION.
© THIS DRAWING IS COPYRIGHT AND MAY ONLY BE REPRODUCED WITH THE
DESIGNERS PERMISSION.