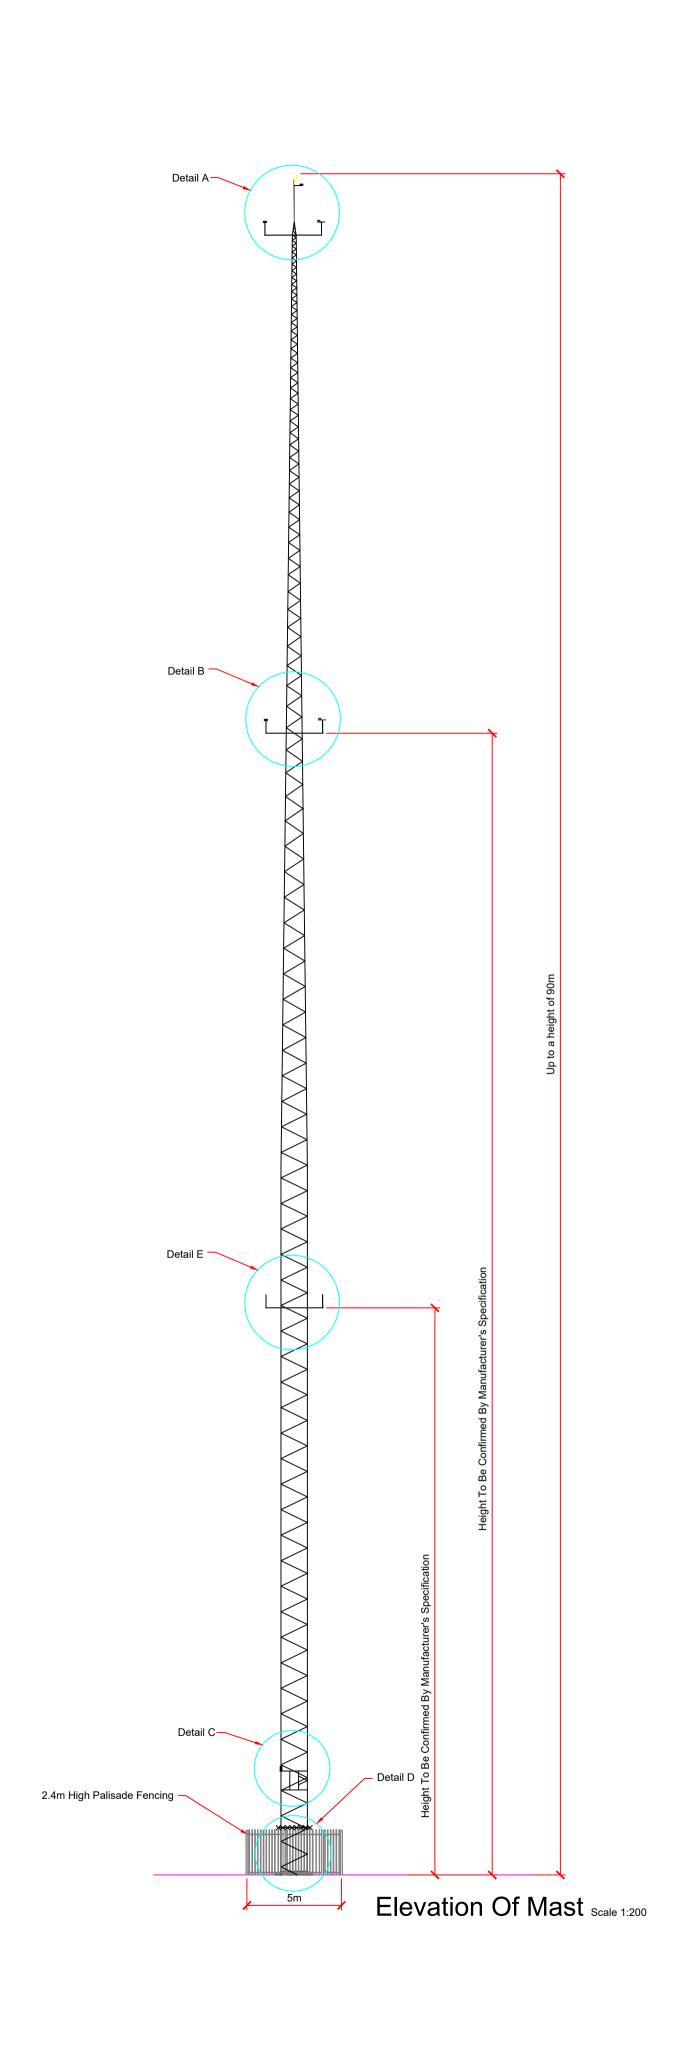

All dimensions, profiles and anemometry configuration of the meteorological mast are indicative only. The final design will depend on the mast manufacturer and instrumentation specification

Detail A - Typical Mast Head Detail Top Mounted Anemometer And Anemometer & Wind Vane Scale 1:50

Detail B - Typical Lower Tip Height Anemometer & Wind Vane Scale 1:50

Permanent Meteorological Mast Layout Scale 1:200

DO NOT SCALE FROM THIS DRAWING. USE FIGURED DIMENSIONS IN ALL CASES. VERIFY DIMENSIONS ON SITE AND REPORT ANY DISCREPANCIES TO THE
DESIGNERS IMMEDIATELY.
THIS DRAWING TO BE READ IN CONJUNCTION WITH THE DESIGNERS
SPECIFICATION.
© THIS DRAWING IS COPYRIGHT AND MAY ONLY BE REPRODUCED WITH THE
DESIGNERS PERMISSION.