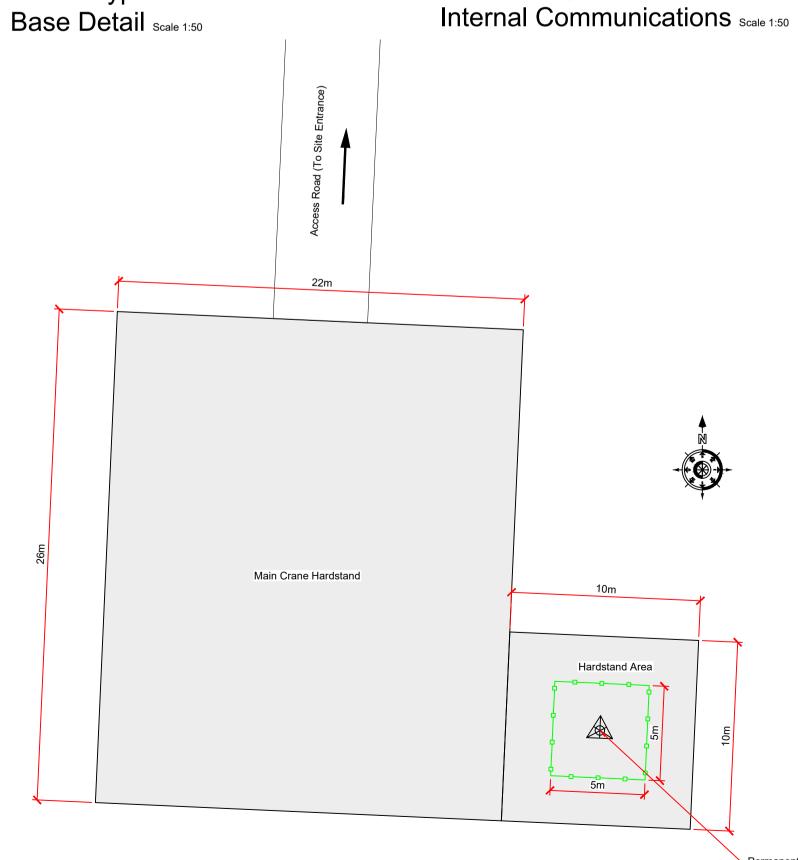

All dimensions, profiles and anemometry configuration of the meteorological mast are indicative only. The final design will depend on the mast manufacturer and instrumentation specification

Detail A - Typical Mast Head Detail Top Mounted Anemometer And Anemometer & Wind Vane Scale 1:50

Detail B - Typical Lower Tip Height Anemometer & Wind Vane Scale 1:50

Permanent Meteorological Mast Layout Scale 1:200

DO NOT SCALE FROM THIS DRAWING. USE FIGURED DIMENSIONS IN ALL CASES. VERIFY DIMENSIONS ON SITE AND REPORT ANY DISCREPANCIES TO THE
DESIGNERS IMMEDIATELY.
THIS DRAWING TO BE READ IN CONJUNCTION WITH THE DESIGNERS
SPECIFICATION.
© THIS DRAWING IS COPYRIGHT AND MAY ONLY BE REPRODUCED WITH THE
DESIGNERS PERMISSION.