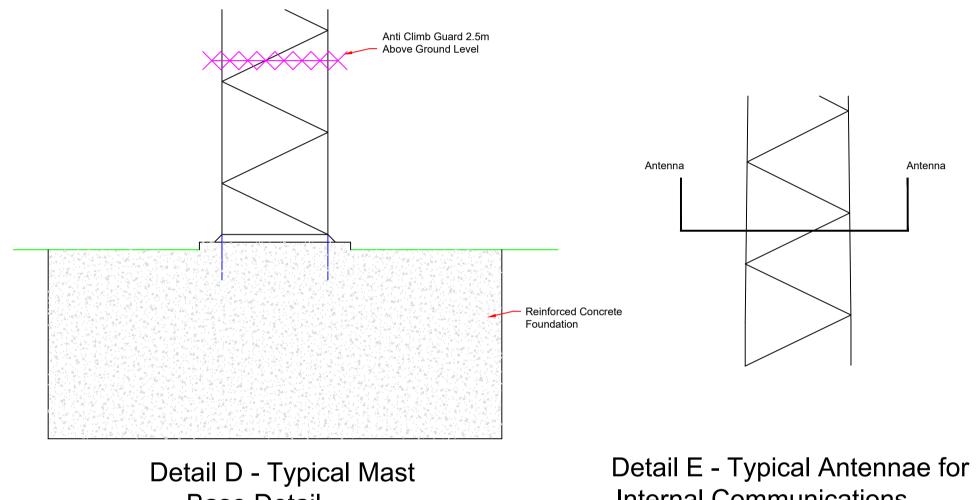

All dimensions, profiles and anemometry configuration of the meteorological mast are indicative only. The final design will depend on the mast manufacturer and instrumentation specification



Detail A - Typical Mast Head Detail Top Mounted Anemometer And Anemometer & Wind Vane Scale 1:50

Detail B - Typical Lower Tip Height Anemometer & Wind Vane Scale 1:50







Permanent Meteorological Mast Layout Scale 1:200

DO NOT SCALE FROM THIS DRAWING. USE FIGURED DIMENSIONS IN ALL CASES. VERIFY DIMENSIONS ON SITE AND REPORT ANY DISCREPANCIES TO THE
DESIGNERS IMMEDIATELY.
THIS DRAWING TO BE READ IN CONJUNCTION WITH THE DESIGNERS
SPECIFICATION.
© THIS DRAWING IS COPYRIGHT AND MAY ONLY BE REPRODUCED WITH THE
DESIGNERS PERMISSION.

- ALL DRAWINGS ARE TO BE READ IN CONJUNCTION WITH ALL RELEVANT SPECIFICATIONS, BILLS OF QUANTITIES,
- . ALL LEVELS ARE IN METRES RELATED TO ORDNANCE DATUM
- . ANY DISCREPANCIES BETWEEN THESE DOCUMENTS SHALL BE BROUGHT TO THE ATTENTION OF THE ENGINEER.
- 4. DRAWINGS ARE NOT TO BE SCALED.
- ALL DIMENSIONS ARE IN MILLIMETRES, UNLESS NOTED OTHERWISE.
- THE FINALISED LAYOUT MAY BE SUBJECT TO MICRO-SITING DUE TO UNFORESEEN GROUND COND